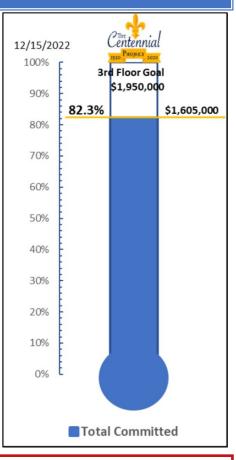

### CENTENNIAL PROJECT STATUS THROUGH 12/15/22

### Have a Blessed Christmas!

Our remaining fundraising objective for the Centennial Project is \$345,000. Although the bulk of the funding has supported the rapid and much-needed growth of the Saint Joan of Arc School, we are also drawing up plans to improve the functionality of the kitchen as a means to enhance the capabilities of our beautiful Social Hall. There is still time to make a charitable tax-deductible contribution for 2022. Please prayerfully consider a gift to the future and vitality of our Parish.